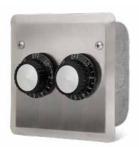

#### IN-WALL FOR INDOOR OR PROTECTED OUTDOOR AREAS

14-4200 Single SS Wall Plate w/Deep Gang Box

14-4205 Dual SS Wall Plate w/Deep Gang Box