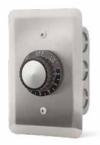

#### IN-WALL FOR INDOOR OR PROTECTED OUTDOOR AREAS

14-4200 Single SS Wall Plate w/Deep Gang Box

14-4205 Dual SS Wall Plate w/Deep Gang Box