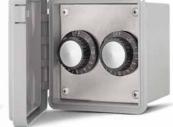

### SURFACE MOUNT FOR EXPOSED OUTDOOR AREAS

**14-4220** Single Surface Mount w/Weatherproof Box

14-4225 Dual Surface Mount w/Weatherproof Box