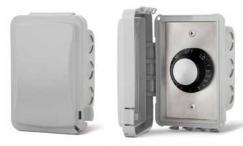

#### IN-WALL FOR EXPOSED OUTDOOR AREAS

14-4210 Single Flush Mount w/Weatherproof Cover

14-4215 Dual Flush Mount w/Weatherproof Cover