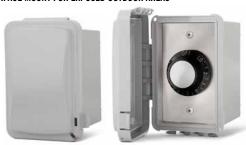

#### IN-WALL FOR EXPOSED OUTDOOR AREAS

14-4210 Single Flush Mount w/Weatherproof Cover

14-4215 Dual Flush Mount w/Weatherproof Cover